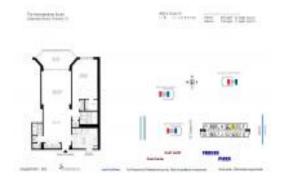

#### **Unit Information**

 MLS Number:
 A11575845

 Status:
 Active

 Size:
 870 Sq ft.

 Bedrooms:
 1

Bedrooms: 1
Full Bathrooms: 1
Half Bathrooms: 1

Parking Spaces:

View: