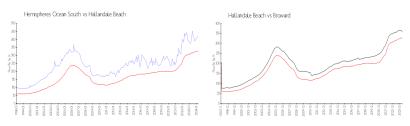

# **Market Information**

Hemispheres Ocean \$422/sq. ft.

South:

Hallandale Beach: \$325/sq. ft.

Hallandale Beach: \$325/sq. ft.

Broward: \$351/sq. ft.