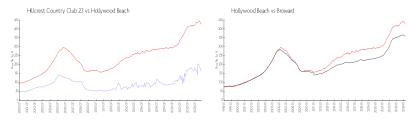

#### **Market Information**

Hillcrest Country \$162/sq. ft. Hollywood Beach: \$426/sq. ft.

Club 23: Hollywood Beach: \$426/sq. ft. Broward: \$351/sq. ft.