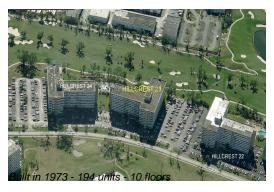

### **Building Information**

Number of units: 194
Number of active listings for rent: 0
Number of active listings for sale: 13
Building inventory for sale: 6%
Number of sales over the last 12 months: 14
Number of sales over the last 6 months: 4
Number of sales over the last 3 months: 2