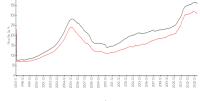

#### **Market Information**

Village Townhouse: \$224/sq. ft. Pompano Beach: \$308/sq. ft.

Pompano Beach: \$308/sq. ft. Broward: \$351/sq. ft.