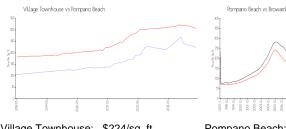

#### **Market Information**

Village Townhouse: \$224/sq. ft. Pompano Beach: \$308/sq. ft.

Pompano Beach: \$308/sq. ft. Broward: \$351/sq. ft.