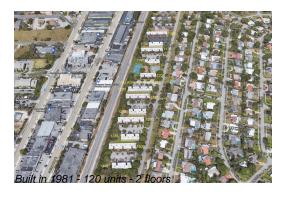

## **Building Information**

Number of units: 120
Number of active listings for rent: 0
Number of active listings for sale: 2
Building inventory for sale: 1%
Number of sales over the last 12 months: 4
Number of sales over the last 6 months: 2
Number of sales over the last 3 months: 1