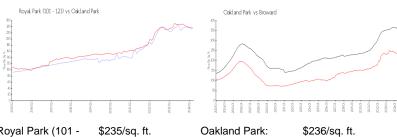

# **Market Information**

Royal Park (101 -\$235/sq. ft.

121):

Oakland Park: \$351/sq. ft. \$236/sq. ft. Broward: