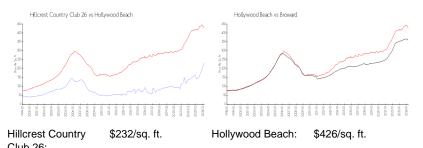

#### **Market Information**

ft.

| Club 20.         |               |          |           |
|------------------|---------------|----------|-----------|
| Hollywood Beach: | \$426/sq. ft. | Broward: | \$351/sq. |