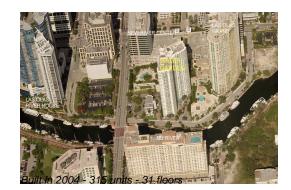

# Unit 1106 - Water Garden

1106 - 347 N New River Dr, Fort Lauderdale, FL, Broward 33301

#### **Building Information**

| Number of units:                         | 315 |
|------------------------------------------|-----|
| Number of active listings for rent:      | 8   |
| Number of active listings for sale:      | 13  |
| Building inventory for sale:             | 4%  |
| Number of sales over the last 12 months: | 12  |
| Number of sales over the last 6 months:  | 8   |
| Number of sales over the last 3 months:  | 4   |