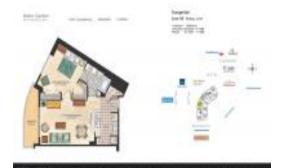

#### **Unit Information**

| MLS Number:<br>Status:<br>Size:<br>Bedrooms:<br>Full Bathrooms:<br>Half Bathrooms: | A11576427<br>Active<br>820 Sq ft.<br>1<br>1 |
|------------------------------------------------------------------------------------|---------------------------------------------|
| Parking Spaces:                                                                    | 1 Space                                     |
| View:                                                                              | Other View                                  |
| Rental Price:                                                                      | \$2,850                                     |
| List PPSF:                                                                         | \$3                                         |
| Valuated Price:                                                                    | \$438,000                                   |
| Valuated PPSF:                                                                     | \$534                                       |