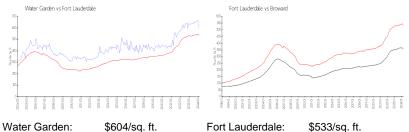

#### **Market Information**

| water Garden:    | \$604/sq. π.  | Fort Lauderdale: | \$533/sq. π.  |
|------------------|---------------|------------------|---------------|
| Fort Lauderdale: | \$533/sq. ft. | Broward:         | \$351/sq. ft. |