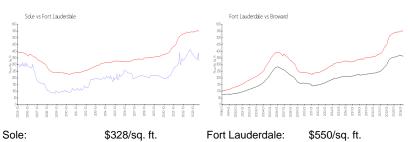

### **Market Information**

Fort Lauderdale: \$550/sq. ft. Broward: \$350/sq. ft.