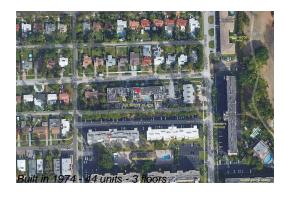

# Unit 310 - Moffett Place

310 - 1300 Moffett St, Hallandale Beach, FL, Broward 33009

### **Building Information**

Valuated PPSF:

Number of units: 44
Number of active listings for rent: 0
Number of active listings for sale: 1
Building inventory for sale: 2%
Number of sales over the last 12 months: 2
Number of sales over the last 6 months: 1
Number of sales over the last 3 months: 1

### **Building Association Information**

Moffett Place 1300 Moffett St

Hallandale Beach, FL 33009 Phone: (954) 458-5761