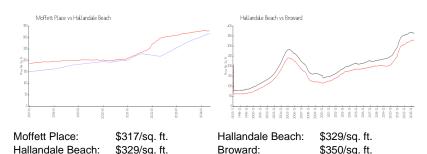

 List PPSF:
 \$2

 Valuated Price:
 \$226,000

The above valuated price is a baseline figure that does not take into account any specific renovation, upgrade, split, merge, or deterioration of the unit.

\$321

### **Building Information**

Valuated PPSF:

Number of units: 44
Number of active listings for rent: 0
Number of active listings for sale: 1
Building inventory for sale: 2%
Number of sales over the last 12 months: 2
Number of sales over the last 6 months: 1
Number of sales over the last 3 months: 1

### **Inventory for Sale**

Moffett Place 2% Hallandale Beach 4% Broward 3%