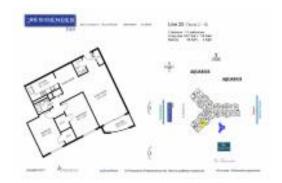

#### **Unit Information**

MLS Number: A11576624 Status: Active Size: 1,251 Sq ft.

Bedrooms: 2 Full Bathrooms: Half Bathrooms:

Parking Spaces: 2 Spaces, Valet Parking

Ocean View, Direct Ocean, Pool Area View View: