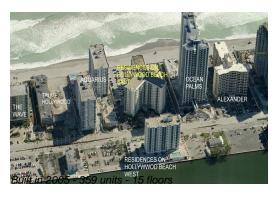

# **Unit 225 - Residences on Hollywood East**

225 - 3001 S Ocean Dr, Hollywood Beach, FL, Broward 33019

Number of units: 359 Number of active listings for rent: 33 Number of active listings for sale: 14 Building inventory for sale: 3% Number of sales over the last 12 months: Number of sales over the last 6 months: Number of sales over the last 3 months: