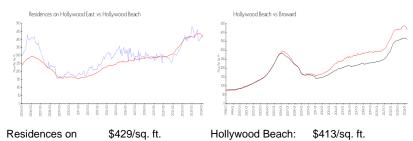

# **Market Information**

Hollywood East:

Hollywood Beach: \$413/sq. ft. Broward: \$350/sq. ft.