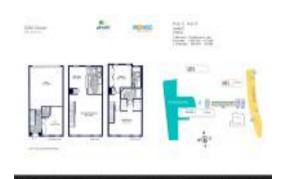

## Unit TH11 - 2080 Ocean Drive

TH11 - 2080 S Ocean Dr, Hallandale Beach, FL, Broward 33009

### **Unit Information**

 MLS Number:
 A11576771

 Status:
 Active

 Size:
 1,580 Sq ft.

Bedrooms: 3 Full Bathrooms: 3

Half Bathrooms:

Parking Spaces: 2 Or More Spaces

View: