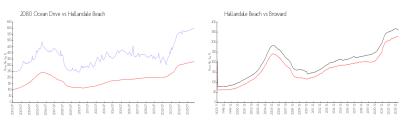

#### **Market Information**

2080 Ocean Drive: \$602/sq. ft. Hallandale Beach: \$325/sq. ft. Hallandale Beach: \$325/sq. ft. Broward: \$351/sq. ft.