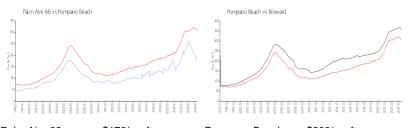

## **Market Information**

Palm Aire 66: \$176/sq. ft. Pompano Beach: \$308/sq. ft. Pompano Beach: \$308/sq. ft. Broward: \$351/sq. ft.