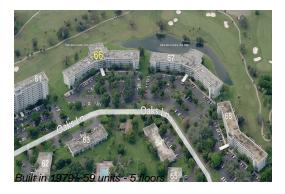

# Unit 301 - Palm Aire 66

301 - 565 Oaks Ln, Pompano Beach, FL, Broward 33069

## **Building Information**

Number of units: 59
Number of active listings for rent: 0
Number of active listings for sale: 6
Building inventory for sale: 10%
Number of sales over the last 12 months: 4
Number of sales over the last 6 months: 3
Number of sales over the last 3 months: 1