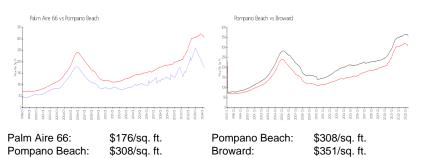

## **Unit Information**

| MLS Number:     | A11576884                 |
|-----------------|---------------------------|
| Status:         | Active                    |
| Size:           | 1,390 Sq ft.              |
| Bedrooms:       | 3                         |
| Full Bathrooms: | 2                         |
| Half Bathrooms: |                           |
| Parking Spaces: | 1 Space, Assigned Parking |
| View:           |                           |
| List Price:     | \$439,900                 |
| List PPSF:      | \$316                     |
| Valuated Price: | \$264,000                 |
| Valuated PPSF:  | \$176                     |

#### **Market Information**

| Palm Aire 66  | 10% |
|---------------|-----|
| Pompano Beach | 3%  |
| Broward       | 4%  |