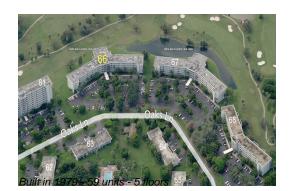

# Unit 301 - Palm Aire 66

301 - 565 Oaks Ln, Pompano Beach, FL, Broward 33069

#### **Building Information**

| Number of units:                         | 59  |  |
|------------------------------------------|-----|--|
| Number of active listings for rent:      |     |  |
| Number of active listings for sale:      |     |  |
| Building inventory for sale:             | 10% |  |
| Number of sales over the last 12 months: | 4   |  |
| Number of sales over the last 6 months:  | 3   |  |
| Number of sales over the last 3 months:  | 1   |  |