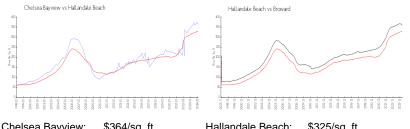

#### **Market Information**

| Cheisea Dayview.  | φ30 <del>4</del> /sq. π. | Tialianuale Deach. | φ323/sq. π.   |
|-------------------|--------------------------|--------------------|---------------|
| Hallandale Beach: | \$325/sq. ft.            | Broward:           | \$351/sq. ft. |