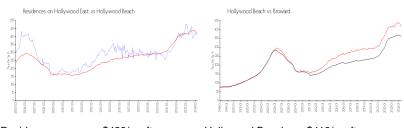

# **Market Information**

Residences on \$429/sq. ft. Hollywood Beach: \$413/sq. ft.

Hollywood East:

Hollywood Beach: \$413/sq. ft. Broward: \$350/sq. ft.