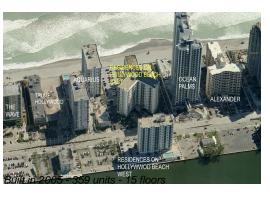

# **Unit 205 - Residences on Hollywood East**

205 - 3001 S Ocean Dr, Hollywood Beach, FL, Broward 33019

#### **Building Information**

Number of units: 359
Number of active listings for rent: 33
Number of active listings for sale: 14
Building inventory for sale: 3%
Number of sales over the last 12 months: 15
Number of sales over the last 6 months: 9
Number of sales over the last 3 months: 6

### **Building Association Information**

Residences on Hollywood Beach (954) 925-9416