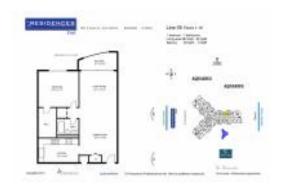

# **Unit 205 - Residences on Hollywood East**

205 - 3001 S Ocean Dr, Hollywood Beach, FL, Broward 33019

#### **Unit Information**

 MLS Number:
 A11576955

 Status:
 Active

 Size:
 883 Sq ft.

 Bedrooms:
 1

Full Bathrooms:

Half Bathrooms:

Parking Spaces: 2 Spaces, Covered Parking, Valet Parking

 View:
 Ocean View

 Rental Price:
 \$2,700

 List PPSF:
 \$3

 Valuated Price:
 \$329,000

 Valuated PPSF:
 \$373

The above valuated price is a baseline figure that does not take into account any specific renovation, upgrade, split, merge, or deterioration of the unit.