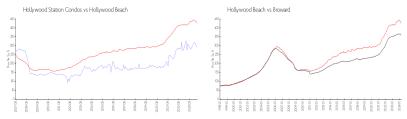

### **Unit Information**

 MLS Number:
 A11577019

 Status:
 Active

 Size:
 1,035 Sq ft.

Bedrooms: 1
Full Bathrooms: 1
Half Bathrooms: 1

Parking Spaces: 2 Or More Spaces

View:

 List Price:
 \$339,900

 List PPSF:
 \$328

 Valuated Price:
 \$305,000

 Valuated PPSF:
 \$295

The above valuated price is a baseline figure that does not take into account any specific renovation, upgrade, split, merge, or deterioration of the unit.