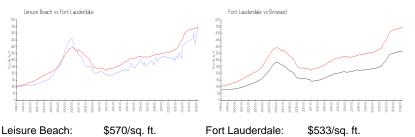

#### **Market Information**

| Leisure Beach:   | \$570/sq. ft. | Fort Lauderdale: | \$533/sq. ft. |
|------------------|---------------|------------------|---------------|
| Fort Lauderdale: | \$533/sq. ft. | Broward:         | \$351/sq. ft. |