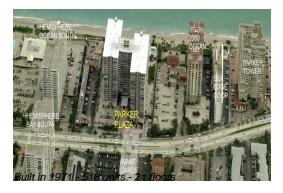

# Unit 807 - Parker Plaza

807 - 2030 S Ocean Dr, Hallandale Beach, FL, Broward 33009

### **Building Information**

Number of units: 518
Number of active listings for rent: 7
Number of active listings for sale: 31
Building inventory for sale: 5%
Number of sales over the last 12 months: 22
Number of sales over the last 6 months: 9
Number of sales over the last 3 months: 5