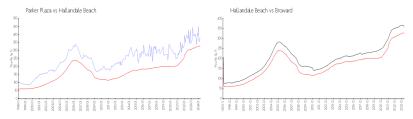

#### **Market Information**

Parker Plaza: \$380/sq. ft. Hallandale Beach: \$325/sq. ft. Hallandale Beach: \$325/sq. ft. Broward: \$351/sq. ft.