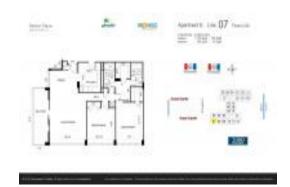

# Unit 807 - Parker Plaza

807 - 2030 S Ocean Dr, Hallandale Beach, FL, Broward 33009

#### **Unit Information**

 MLS Number:
 F10363524

 Status:
 Active

 Size:
 1,312 Sq ft.

Bedrooms: 2 Full Bathrooms: 2 Half Bathrooms: 0

Parking Spaces: 1 Space, Covered Parking

View: Intracoastal View, Ocean View, Other View