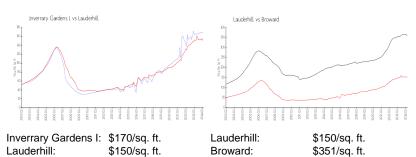

## **Inventory for Sale**

Inverrary Gardens I 2% Lauderhill 5% Broward 4%

### Avg. Time to Close Over Last 12 Months

Inverrary Gardens I 28 days Lauderhill 74 days Broward 67 days