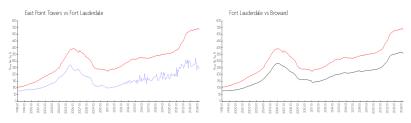

#### **Market Information**

East Point Towers: \$238/sq. ft. Fort Lauderdale: \$533/sq. ft. Fort Lauderdale: \$533/sq. ft. Broward: \$351/sq. ft.