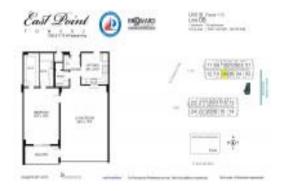

## **Unit 308 - East Point Towers**

308 - 1160 N Federal Hwy, Fort Lauderdale, FL, Broward 33304

#### **Unit Information**

 MLS Number:
 F10370443

 Status:
 Active

 Size:
 1,138 Sq ft.

Bedrooms: 1
Full Bathrooms: 1
Half Bathrooms: 1

Parking Spaces: 1 Space, Deeded Parking, Guest Parking
View: Garden View, Pool Area View, River

 List Price:
 \$255,000

 List PPSF:
 \$224

 Valuated Price:
 \$242,000

 Valuated PPSF:
 \$213

The above valuated price is a baseline figure that does not take into account any specific renovation, upgrade, split, merge, or deterioration of the unit.