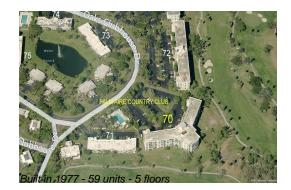

# Unit 110 - Palm Aire 70

110 - 3800 Oaks Clubhouse Dr, Pompano Beach, FL, Broward 33069

### **Building Information**

| Number of units:                         | 59 |
|------------------------------------------|----|
| Number of active listings for rent:      | 0  |
| Number of active listings for sale:      | 4  |
| Building inventory for sale:             | 6% |
| Number of sales over the last 12 months: | 3  |
| Number of sales over the last 6 months:  | 1  |
| Number of sales over the last 3 months:  | 1  |