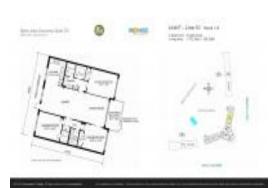

# Unit 110 - Palm Aire 70

110 - 3800 Oaks Clubhouse Dr, Pompano Beach, FL, Broward 33069

### **Unit Information**

| MLS Number:     | F10373057              |
|-----------------|------------------------|
| Status:         | Active                 |
| Size:           | 1,702 Sq ft.           |
| Bedrooms:       | 3                      |
| Full Bathrooms: | 2                      |
| Half Bathrooms: | 0                      |
| Parking Spaces: | 1 Space, Guest Parking |
| View:           | Golf View              |
| List Price:     | \$398,000              |
| List PPSF:      | \$234                  |
| Valuated Price: | \$282,000              |
| Valuated PPSF:  | \$166                  |