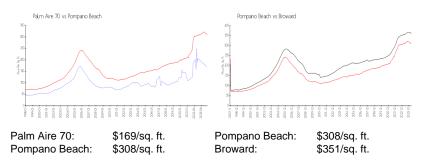

#### **Market Information**

## Inventory for Sale

| Palm Aire 70  | 7% |
|---------------|----|
| Pompano Beach | 3% |
| Broward       | 4% |

Palm Aire 70 Pompano Beach Broward 68 days 73 days 67 days