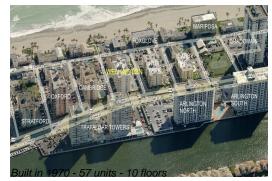

#### **Building Information**

| Number of units:                         | 57  |
|------------------------------------------|-----|
| Number of active listings for rent:      | 0   |
| Number of active listings for sale:      | 8   |
| Building inventory for sale:             | 14% |
| Number of sales over the last 12 months: | 4   |
| Number of sales over the last 6 months:  | 1   |
| Number of sales over the last 3 months:  | 0   |

## **Building Association Information**

The Wellington Towers Inc 1701 S Ocean Dr, Hollywood, FL 33019 (954) 404-7120