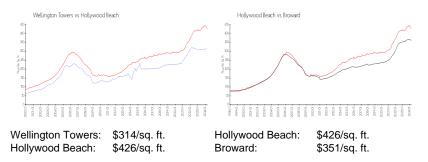

#### **Market Information**

#### Inventory for Sale

| Wellington Towers | 14% |
|-------------------|-----|
| Hollywood Beach   | 5%  |
| Broward           | 4%  |

Avg. Time to Close Over Last 12 Months

Wellington Towers Hollywood Beach Broward 84 days 86 days 67 days