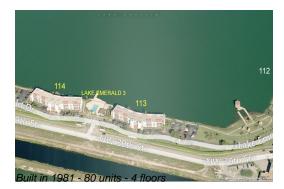

## **Building Information**

| Number of units:                         | 80 |
|------------------------------------------|----|
| Number of active listings for rent:      | 0  |
| Number of active listings for sale:      | 4  |
| Building inventory for sale:             | 5% |
| Number of sales over the last 12 months: | 0  |
| Number of sales over the last 6 months:  | 0  |
| Number of sales over the last 3 months:  | 0  |
|                                          |    |