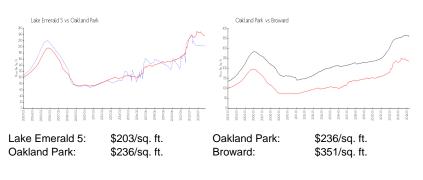

\$219,900 \$239 \$188,000 \$204

The above valuated price is a baseline figure that does not take into account any specific renovation, upgrade, split, merge, or deterioration of the unit.

## **Building Information**

| Number of units:                         | 80 |
|------------------------------------------|----|
| Number of active listings for rent:      | 0  |
| Number of active listings for sale:      | 4  |
| Building inventory for sale:             | 5% |
| Number of sales over the last 12 months: | 0  |
| Number of sales over the last 6 months:  | 0  |
| Number of sales over the last 3 months:  | 0  |
|                                          |    |

# **Building Association Information**

Lake Emerald 954 - 484 - 1786

http://www.lakeemerald.com/

#### **Market Information**



# **Inventory for Sale**

| Lake Emerald 5 | 5% |
|----------------|----|
| Oakland Park   | 4% |
| Broward        | 4% |

#### Avg. Time to Close Over Last 12 Months

| Lake Emerald 5 | 67 days |
|----------------|---------|
| Oakland Park   | 47 days |
| Broward        | 67 days |