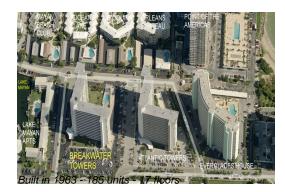

# Unit 303 - Breakwater Towers

303 - 1900 S Ocean Dr, Fort Lauderdale, FL, Broward 33316

#### **Building Information**

| Number of units:                         | 185 |
|------------------------------------------|-----|
| Number of active listings for rent:      | 0   |
| Number of active listings for sale:      | 21  |
| Building inventory for sale:             | 11% |
| Number of sales over the last 12 months: | 16  |
| Number of sales over the last 6 months:  | 13  |
| Number of sales over the last 3 months:  | 7   |