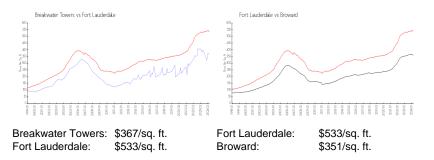

#### **Market Information**

**Breakwater Towers** 

| Fort Lauderdale | 4% |
|-----------------|----|
| Broward         | 4% |