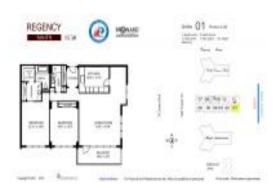

# Unit 2001 - Regency South

2001 - 3750 Galt Ocean Dr, Fort Lauderdale, FL, Broward 33308

### **Unit Information**

| MLS Number:     | F10383817                        |
|-----------------|----------------------------------|
| Status:         | Active                           |
| Size:           | 1,550 Sq ft.                     |
| Bedrooms:       | 2                                |
| Full Bathrooms: | 2                                |
| Half Bathrooms: | 0                                |
| Parking Spaces: | Fee Simple Garage, Guest Parking |
| View:           | Ocean View, Direct Ocean         |
| List Price:     | \$1,049,000                      |
| List PPSF:      | \$677                            |
| Valuated Price: | \$887,000                        |
| Valuated PPSF:  | \$479                            |