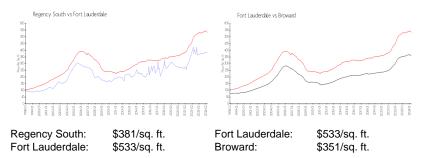

## **Inventory for Sale**

| Regency South   | 3% |
|-----------------|----|
| Fort Lauderdale | 4% |
| Broward         | 4% |

Regency South Fort Lauderdale Broward 117 days 76 days 67 days