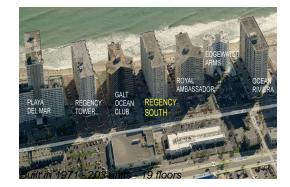

# Unit 2001 - Regency South

2001 - 3750 Galt Ocean Dr, Fort Lauderdale, FL, Broward 33308

# **Building Association Information**

Regency Tower South Association inc (954) 564-8554