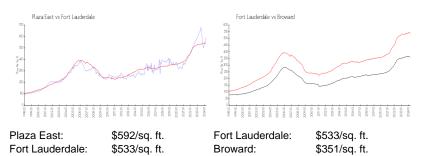

or rent:      |     |
| Number of active listings for sale:      | 10  |
| Building inventory for sale:             | 3%  |
| Number of sales over the last 12 months: | 4   |
| Number of sales over the last 6 months:  | 1   |
| Number of sales over the last 3 months:  | 0   |

# **Building Association Information**

Plaza East Condominium Association (954) 563-5616 & (954) 567-0185

# **Recent Sales**

| Unit # | Size        | Closing Date | Sale Price | PPSF  |
|--------|-------------|--------------|------------|-------|
| 10K    | 1,450 sq ft | Nov 2023     | \$745,000  | \$514 |
| 16K    | 1,450 sq ft | Jul 2023     | \$650,000  | \$448 |
| 11B    | 1,450 sq ft | Jun 2023     | \$950,000  | \$655 |
| 20D    | 1,450 sq ft | May 2023     | \$950,000  | \$655 |

## **Market Information**



#### **Inventory for Sale**

| Plaza East      | 4% |
|-----------------|----|
| Fort Lauderdale | 4% |
| Broward         | 4% |

## Avg. Time to Close Over Last 12 Months

Plaza East

Fort Lauderdale Broward 76 days 67 days