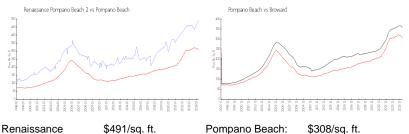

#### **Market Information**

| Renaissance      | \$491/sq. ft. | Pompano Beach: | \$308/sq. ft. |
|------------------|---------------|----------------|---------------|
| Pompano Beach 2: |               |                |               |
| Pompano Beach:   | \$308/sq. ft. | Broward:       | \$351/sq. ft. |