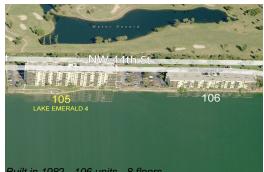

# Unit 411 - Lake Emerald 4

411 - 105 Lake Emerald Dr, Oakland Park, FL, Broward 33309

#### **Building Information**

| Number of units:                         | 106 |
|------------------------------------------|-----|
| Number of active listings for rent:      | 0   |
| Number of active listings for sale:      | 1   |
| Building inventory for sale:             | 0%  |
| Number of sales over the last 12 months: | 5   |
| Number of sales over the last 6 months:  | 1   |
| Number of sales over the last 3 months:  | 1   |

# **Building Association Information**

Lake Emerald 954 - 484 - 1786

http://www.lakeemerald.com/