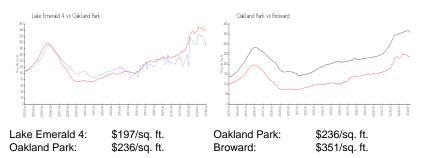

### **Market Information**

# **Inventory for Sale**

| Lake Emerald 4 | 1% |
|----------------|----|
| Oakland Park   | 4% |
| Broward        | 4% |

# Avg. Time to Close Over Last 12 Months

| Lake Emerald 4 | 30 days |
|----------------|---------|
| Oakland Park   | 47 days |
| Broward        | 67 days |