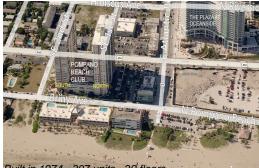

# Unit 1401 - Pompano Beach Club South

1401 - 111 Briny Av, Pompano Beach, FL, Broward 33062

#### **Building Information**

| Number of units:                         | 307 |
|------------------------------------------|-----|
| Number of active listings for rent:      | 0   |
| Number of active listings for sale:      | 5   |
| Building inventory for sale:             | 1%  |
| Number of sales over the last 12 months: | 9   |
| Number of sales over the last 6 months:  | 3   |
| Number of sales over the last 3 months:  | 2   |
|                                          |     |

## Avg. Time to Close Over Last 12 Months

| Pompano Beach Club South | 98 days |
|--------------------------|---------|
| Pompano Beach            | 73 days |

It in 1974 - 307 units - 29 floors

AND 10 100