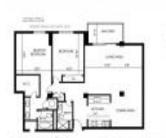

#### **Unit Information**

| MLS Number:     | F10389841                          |
|-----------------|------------------------------------|
| Status:         | Active                             |
| Size:           | 1,074 Sq ft.                       |
| Bedrooms:       | 2                                  |
| Full Bathrooms: | 2                                  |
| Half Bathrooms: | 0                                  |
| Parking Spaces: | 1 Space, Assigned Parking, Covered |
|                 | Parking                            |
| View:           |                                    |
| Rental Price:   | \$3,999                            |
| List PPSF:      | \$4                                |
| Valuated Price: | \$534,000                          |
| Valuated PPSF:  | \$497                              |