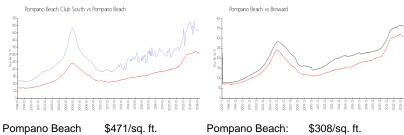

### **Market Information**

Club South: Pompano Beach: \$308/sq. ft.

Broward:

\$351/sq. ft.