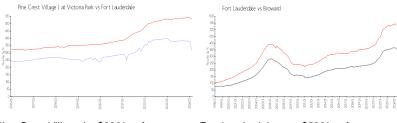

#### **Market Information**

Pine Crest Village I \$320/sq. ft.

at Victoria Park:

Fort Lauderdale: \$533/sq. ft. Fort Lauderdale: \$533/sq. ft.

Broward: \$351/sq. ft.