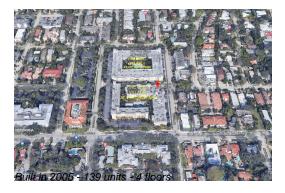

### **Building Information**

Valuated PPSF:

Number of units: 139 Number of active listings for rent: 0 Number of active listings for sale: 4 2% Building inventory for sale: Number of sales over the last 12 months: Number of sales over the last 6 months: Number of sales over the last 3 months:

### **Building Association Information**

Pine Crest Village At Victoria Park Address: 151 NE 16th Ave,

Fort Lauderdale, FL 33301, Phone: +1 954-527-6651 150 NE 15th Ave Fort Lauderdale, FL 33301

Phone: +1 954-604-9806