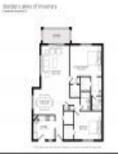

#### **Unit Information**

| MLS Number:<br>Status: | F10394246<br>Active |
|------------------------|---------------------|
| Size:                  | 1,200 Sq ft.        |
| Bedrooms:              | 2                   |
| Full Bathrooms:        | 2                   |
| Half Bathrooms:        | 0                   |
| Parking Spaces:        | 1 Space             |
| View:                  | Garden View         |
| List Price:            | \$170,000           |
| List PPSF:             | \$142               |
| Valuated Price:        | \$127,000           |
| Valuated PPSF:         | \$106               |