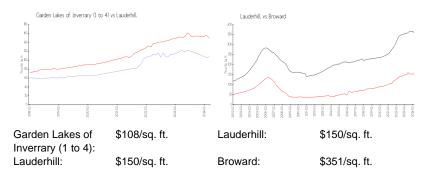

## Inventory for Sale

| Garden Lakes of Inverrary (1 to 4) | 7% |
|------------------------------------|----|
| Lauderhill                         | 5% |
| Broward                            | 4% |

# Avg. Time to Close Over Last 12 Months

| Garden Lakes of Inverrary (1 to 4) | 106 days |
|------------------------------------|----------|
| Lauderhill                         | 74 days  |
| Broward                            | 67 days  |