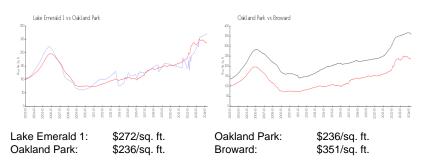

ilding Information**

| Number of units:                         | 70 |
|------------------------------------------|----|
| Number of active listings for rent:      | 0  |
| Number of active listings for sale:      | 2  |
| Building inventory for sale:             | 2% |
| Number of sales over the last 12 months: | 1  |
| Number of sales over the last 6 months:  | 0  |
| Number of sales over the last 3 months:  | 0  |
|                                          |    |

## **Building Association Information**

Lake Emerald 954 - 484 - 1786

http://www.lakeemerald.com/

## **Recent Sales**

| Unit # | Size      | Closing Date | Sale Price | PPSF  |
|--------|-----------|--------------|------------|-------|
| 203    | 920 sq ft | May 2023     | \$235,000  | \$255 |

## **Market Information**



## **Inventory for Sale**

| Lake Emerald 1 | 3% |
|----------------|----|
| Oakland Park   | 4% |
| Broward        | 4% |

## Avg. Time to Close Over Last 12 Months





Lake Emerald 1 Oakland Park Broward 32 days 47 days 67 days