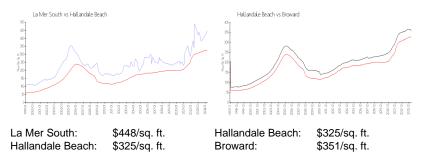

#### **Market Information**

| La Mer South     | 4% |
|------------------|----|
| Hallandale Beach | 4% |
| Broward          | 4% |