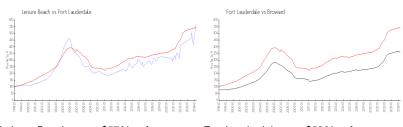

## **Market Information**

Leisure Beach: \$570/sq. ft. Fort Lauderdale: \$533/sq. ft. Fort Lauderdale: \$533/sq. ft. Broward: \$351/sq. ft.