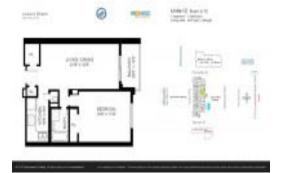

## Unit 412 - Leisure Beach

412 - 200 S Birch Rd, Fort Lauderdale, FL, Broward 33316

#### **Unit Information**

 MLS Number:
 F10397403

 Status:
 Active

 Size:
 647 Sq ft.

 Bedrooms:
 1

Bedrooms: 1
Full Bathrooms: 1
Half Bathrooms: 0
Parking Spaces: 1 Space

 View:
 \$1,950

 List PPSF:
 \$3