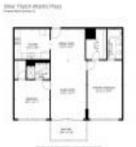

#### **Unit Information**

Valuated PPSF:

| MLS Number:     | F10  |
|-----------------|------|
| Status:         | Act  |
| Size:           | 1,1  |
| Bedrooms:       | 2    |
| Full Bathrooms: | 2    |
| Half Bathrooms: | 0    |
| Parking Spaces: | 2 0  |
|                 | Par  |
| View:           | Intr |
|                 | Cou  |
| List Price:     | \$41 |
| List PPSF:      | \$36 |
| Valuated Price: | \$43 |
|                 |      |

0399289 tive 25 Sq ft. Or More Spaces, Assigned Parking, Guest rking racoastal View, Ocean View, Tennis ourt View 10,000 64 \$433,000 \$412

distantia.

The above valuated price is a baseline figure that does not take into account any specific renovation, upgrade, split, merge, or deterioration of the unit. Bill