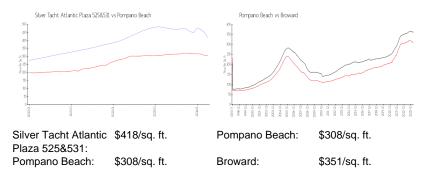

#### **Market Information**

### Inventory for Sale

| Silver Tacht Atlantic Plaza 525&531 | 3% |
|-------------------------------------|----|
| Pompano Beach                       | 3% |
| Broward                             | 4% |

## Avg. Time to Close Over Last 12 Months

| Silver Tacht Atlantic Plaza 525&531 | 91 days |
|-------------------------------------|---------|
| Pompano Beach                       | 73 days |
| Broward                             | 67 days |