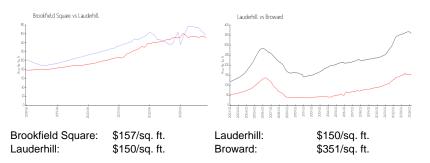

#### Inventory for Sale

| Brookfield Square | 9% |
|-------------------|----|
| Lauderhill        | 5% |
| Broward           | 4% |

Rodewit pound

# Avg. Time to Close Over Last 12 Months

| Brookfield Square | 91 days |
|-------------------|---------|
| Lauderhill        | 74 days |
| Broward           | 67 days |