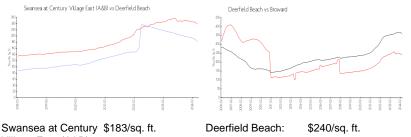

# **Market Information**

Broward:

| Swansea at Century  | φ105/34.π.    |
|---------------------|---------------|
| Village East (A&B): |               |
| Deerfield Beach:    | \$240/sq. ft. |

\$351/sq. ft.