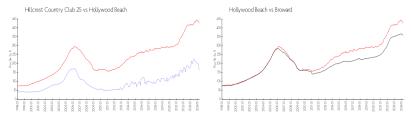

#### **Market Information**

Hillcrest Country \$163/sq. ft. Hollywood Beach: \$426/sq. ft. Club 25:

Hollywood Beach: \$426/sq. ft. Broward: \$351/sq. ft.