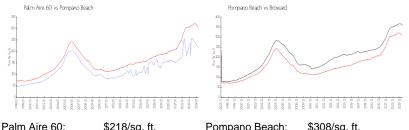

#### **Market Information**

| Paim Alle 60.  | ⇒∠16/SQ.π.    | Pompano Beach. | ъз∪ø/sq. п.   |
|----------------|---------------|----------------|---------------|
| Pompano Beach: | \$308/sq. ft. | Broward:       | \$351/sq. ft. |