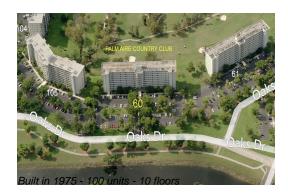

# Unit 802 - Palm Aire 60

802 - 605 Oaks Dr, Pompano Beach, FL, Broward 33069

#### **Building Information**

| Number of units:                         | 100 |
|------------------------------------------|-----|
| Number of active listings for rent:      | 0   |
| Number of active listings for sale:      | 3   |
| Building inventory for sale:             | 3%  |
| Number of sales over the last 12 months: | 4   |
| Number of sales over the last 6 months:  | 3   |
| Number of sales over the last 3 months:  | 2   |