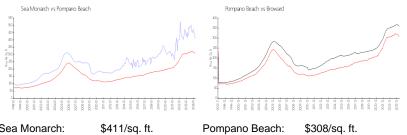

#### **Market Information**

| Sea Monarch:   | \$411/sq. ft. | Pompano Beach: | \$308/sq. ft. |
|----------------|---------------|----------------|---------------|
| Pompano Beach: | \$308/sq. ft. | Broward:       | \$351/sq. ft. |