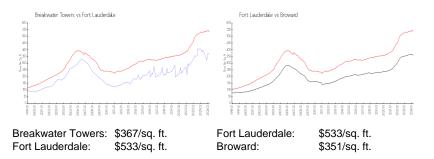

#### **Unit Information**

| MLS Number:     | F10403547                               |
|-----------------|-----------------------------------------|
| Status:         | Active                                  |
| Size:           | 532 Sq ft.                              |
| Bedrooms:       | 0                                       |
| Full Bathrooms: | 1                                       |
| Half Bathrooms: | 0                                       |
| Parking Spaces: | Assigned Parking,Guest Parking,Open     |
|                 | Space Parking                           |
| View:           | Garden View, Ocean View, Pool Area View |
| List Price:     | \$199,000                               |
| List PPSF:      | \$374                                   |
| Valuated Price: | \$196,000                               |
| Valuated PPSF:  | \$368                                   |

The above valuated price is a baseline figure that does not take into account any specific renovation, upgrade, split, merge, or deterioration of the unit.