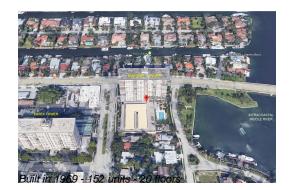

# Unit 707 - Marine Tower

707 - 2500 E Las Olas Blvd, Fort Lauderdale, FL, Broward 33301

#### **Building Information**

| Number of units:                         | 152 |
|------------------------------------------|-----|
| Number of active listings for rent:      | 0   |
| Number of active listings for sale:      | 5   |
| Building inventory for sale:             | 3%  |
| Number of sales over the last 12 months: | 5   |
| Number of sales over the last 6 months:  | 3   |
| Number of sales over the last 3 months:  | 2   |