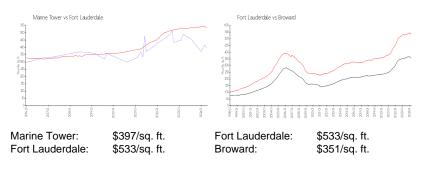

|

The above valuated price is a baseline figure that does not take into account any specific renovation, upgrade, split, merge, or deterioration of the unit.

#### **Building Information**

| Number of units:                         | 152 |
|------------------------------------------|-----|
| Number of active listings for rent:      | 0   |
| Number of active listings for sale:      | 5   |
| Building inventory for sale:             | 3%  |
| Number of sales over the last 12 months: | 5   |
| Number of sales over the last 6 months:  | 3   |
| Number of sales over the last 3 months:  | 2   |

## **Building Association Information**

Marine Tower Condominiums Inc 2500 E Las Olas Blvd Fort Lauderdale, Florida 33301 +1 954-817-9111 +1 954-463-0333

## **Market Information**



#### **Inventory for Sale**

| Marine Tower    | 3% |
|-----------------|----|
| Fort Lauderdale | 4% |
| Broward         | 4% |

## Avg. Time to Close Over Last 12 Months

| Marine Tower    | 101 days |
|-----------------|----------|
| Fort Lauderdale | 76 days  |
| Broward         | 67 days  |







brailer.