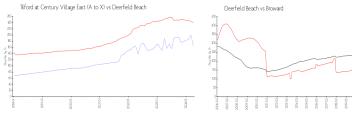

#### **Market Information**

Tilford at Century \$165/sq. ft. Village East (A to X):

Deerfield Beach: \$240/sq. ft.

Deerfield Beach: \$240/sq. ft.

Broward: \$351/sq. ft.