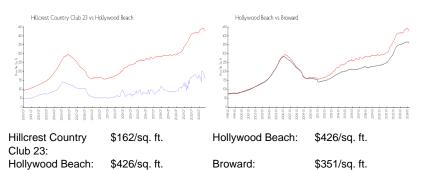

over the last 12 months: | 14  |
| Number of sales over the last 6 months:  | 4   |
| Number of sales over the last 3 months:  | 2   |

### **Building Association Information**

Hillcrest East No 23 Inc 4330 Hillcrest Dr, Hollywood, FL 33021 (954) 981-0455

#### **Recent Sales**

| Unit # | Size        | Closing Date | Sale Price | PPSF  |
|--------|-------------|--------------|------------|-------|
| 302    | 1,216 sq ft | Mar 2024     | \$195,000  | \$160 |
| 306    | 844 sq ft   | Feb 2024     | \$165,000  | \$195 |
| 411    | 1,284 sq ft | Feb 2024     | \$230,000  | \$179 |
| 308    | 896 sq ft   | Nov 2023     | \$170,000  | \$190 |
| 309    | 896 sq ft   | Oct 2023     | \$100,500  | \$112 |
| 503    | 1,216 sq ft | Oct 2023     | \$167,000  | \$137 |

#### **Market Information**



#### **Inventory for Sale**

| Hillcrest Country Club 23 | 7% |
|---------------------------|----|
| Hollywood Beach           | 5% |
| Broward                   | 4% |

# Avg. Time to Close Over Last 12 Months

| Hillcrest Country Club 23 | 64 days |
|---------------------------|---------|
| Hollywood Beach           | 86 days |
| Broward                   | 67 days |