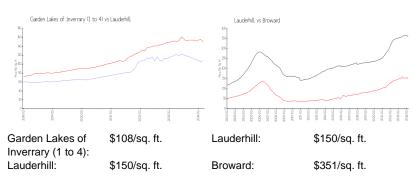

## **Inventory for Sale**

| Garden Lakes of Inverrary (1 to 4) | 7% |
|------------------------------------|----|
| Lauderhill                         | 5% |
| Broward                            | 4% |

# Avg. Time to Close Over Last 12 Months

| Garden Lakes of Inverrary (1 to 4) | 106 days |
|------------------------------------|----------|
| Lauderhill                         | 74 days  |
| Broward                            | 67 days  |