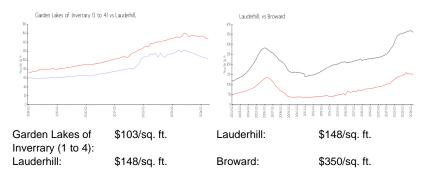

## **Inventory for Sale**

| Garden Lakes of Inverrary (1 to 4) | 7% |
|------------------------------------|----|
| Lauderhill                         | 5% |
| Broward                            | 3% |

# Avg. Time to Close Over Last 12 Months

| Garden Lakes of Inverrary (1 to 4) | 88 days |
|------------------------------------|---------|
| Lauderhill                         | 73 days |
| Broward                            | 68 days |