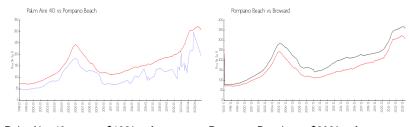

### **Market Information**

Palm Aire 40: \$192/sq. ft. Pompano Beach: \$308/sq. ft. Pompano Beach: \$308/sq. ft. Broward: \$351/sq. ft.