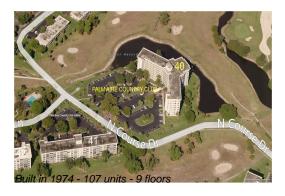

### **Building Information**

Number of units: 107
Number of active listings for rent: 0
Number of active listings for sale: 7
Building inventory for sale: 6%
Number of sales over the last 12 months: 0
Number of sales over the last 6 months: 0
Number of sales over the last 3 months: 0