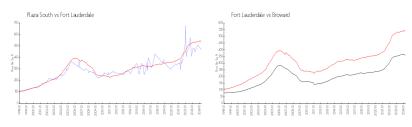

#### **Market Information**

\$533/sq. ft. Plaza South: \$470/sq. ft. Fort Lauderdale: \$351/sq. ft. Fort Lauderdale: \$533/sq. ft. Broward: