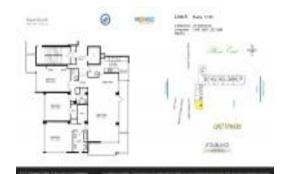

#### **Unit Information**

MLS Number: F10406822 Status: Active Size: 2,400 Sq ft.

Bedrooms: 3 Full Bathrooms: 3 0 Half Bathrooms:

1 Space, Assigned Parking, Covered Parking Spaces:

Parking

View: Intracoastal View, Ocean View, Direct