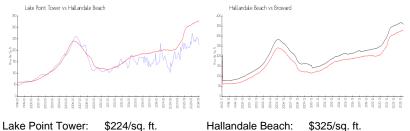

#### **Market Information**

| Lake Fulli Tuwel. | φ <b>ΖΖ4/</b> 5Υ. Π. | Tialianuale Deach. | φ323/sq. π.   |
|-------------------|----------------------|--------------------|---------------|
| Hallandale Beach: | \$325/sq. ft.        | Broward:           | \$351/sq. ft. |