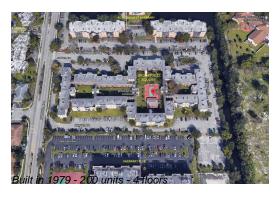

## **Building Information**

Number of units: 200
Number of active listings for rent: 0
Number of active listings for sale: 18
Building inventory for sale: 9%
Number of sales over the last 12 months: 8
Number of sales over the last 6 months: 3
Number of sales over the last 3 months: 0

## **Building Association Information**

Brookfield Square Condominium Address: 2800 NW 56th Ave, Lauderhill, FL 33313 Phone: +1 954-714-0010