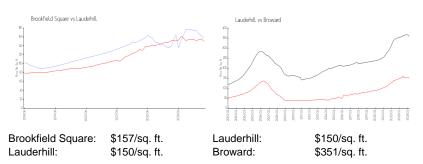

ngs for sale: 18
Building inventory for sale: 9%
Number of sales over the last 12 months: 8
Number of sales over the last 6 months: 3
Number of sales over the last 3 months: 0

## **Building Association Information**

Brookfield Square Condominium Address: 2800 NW 56th Ave, Lauderhill, FL 33313 Phone: +1 954-714-0010

#### **Recent Sales**

| Unit # | Size        | Closing Date | Sale Price | PPSF  |
|--------|-------------|--------------|------------|-------|
| A105   | 1,195 sq ft | Feb 2024     | \$160,000  | \$134 |
| D402   | 735 sq ft   | Jan 2024     | \$128,000  | \$174 |
| D401   | 735 sq ft   | Jan 2024     | \$131,000  | \$178 |
| E407   | 735 sq ft   | Sep 2023     | \$132,000  | \$180 |
| B401   | 959 sq ft   | Aug 2023     | \$162,000  | \$169 |

#### **Market Information**



## **Inventory for Sale**

| Brookfield Square | 9% |
|-------------------|----|
| Lauderhill        | 5% |
| Broward           | 4% |





## Avg. Time to Close Over Last 12 Months

Brookfield Square 91 days Lauderhill 74 days Broward 67 days