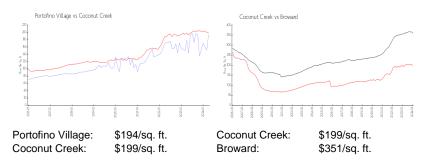

# **Market Information**

# **Inventory for Sale**

| Portofino Village | 3% |
|-------------------|----|
| Coconut Creek     | 3% |
| Broward           | 4% |

### Avg. Time to Close Over Last 12 Months

| Portofino Village | 96 days |
|-------------------|---------|
| Coconut Creek     | 62 days |
| Broward           | 67 days |

freedow change